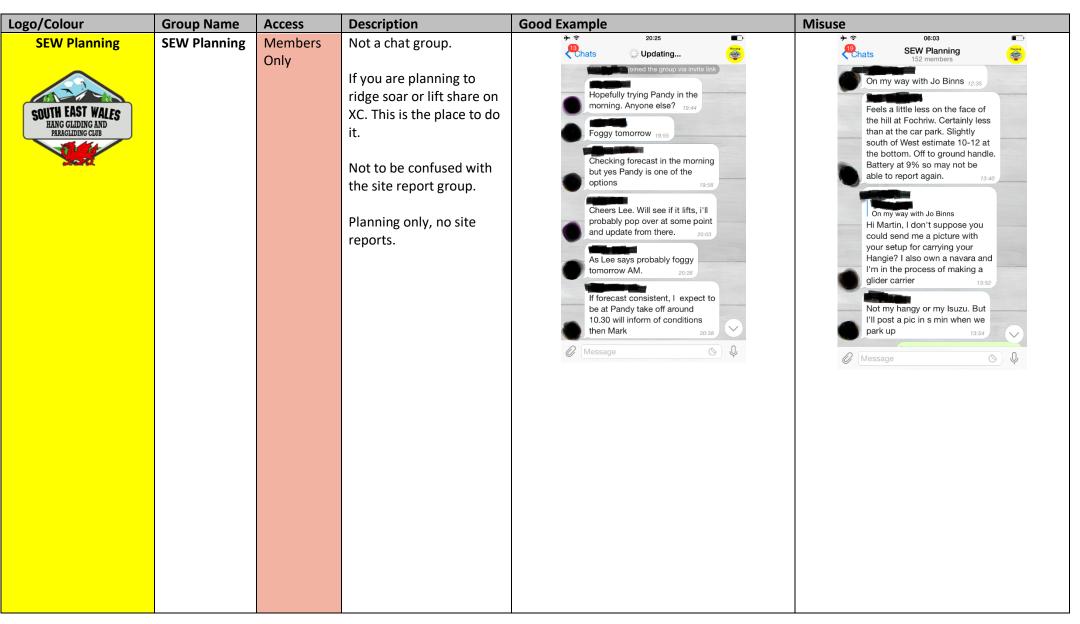

## 3.5 Telegram Groups

| Logo/Colour                                                          | <b>Group Name</b>   | Access          | Description                                                                                                                                              | Good Example                                                                                                                                                                                                                                                                                                                                 | Misuse                                                                                                                                                                                           |
|----------------------------------------------------------------------|---------------------|-----------------|----------------------------------------------------------------------------------------------------------------------------------------------------------|----------------------------------------------------------------------------------------------------------------------------------------------------------------------------------------------------------------------------------------------------------------------------------------------------------------------------------------------|--------------------------------------------------------------------------------------------------------------------------------------------------------------------------------------------------|
| SEW Chat  SOUTH EAST WALES HANG GLIDING AND PARAGLIDING CLUB         | SEW Chat            | Open            | Used for casual chatting.  Please do not discuss club politics on this group as it's an open group and not all individuals are shareholders in the club. | N/A                                                                                                                                                                                                                                                                                                                                          | N/A                                                                                                                                                                                              |
| SEW Site Reports  SOUTH EAST WALES HANG GLIDING AND PARAGLIDING CLUB | SEW Site<br>Reports | Members<br>Only | This is a time critical group concerning site reports.  No politeness required.  Please see examples.                                                    | 20:28  Chats  Updating  talking about  I1:16  Anyone on nanty 11:18  Merthyr only 36mph. 12:12  Fochriw we have 28 mph!!! 12:13  28 mph Fochriw. Going home 12:17  One up at Mynydd Meio. Top end and not much penetration going on. 12:37  Fochriw now 16-22 mph gusting 24 WSW  Just about to fly at Fochriw. 14:21  2 up at Fochriw 14:38 | Cloud down hill now Bit rough get Hope you're ok!  And the pilot was fine Bell end! Don't worry Martin I'll tag you back  I didn't tag anybody!  Anyway wrong group Move to chat  Is:19  Message |
|                                                                      |                     |                 |                                                                                                                                                          | I.                                                                                                                                                                                                                                                                                                                                           | D                                                                                                                                                                                                |